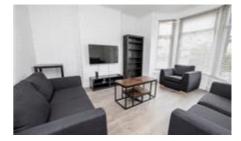

Garmoyle Road, Liverpool £0 pppw

5 Bedrooms, 2 Bathrooms, Open Plan kitchen/Dining house share

A large 5 bedroom house situated in the middle of the dales. Large kitchen dining room, lounge, utility room and two bathrooms. EPC - D.