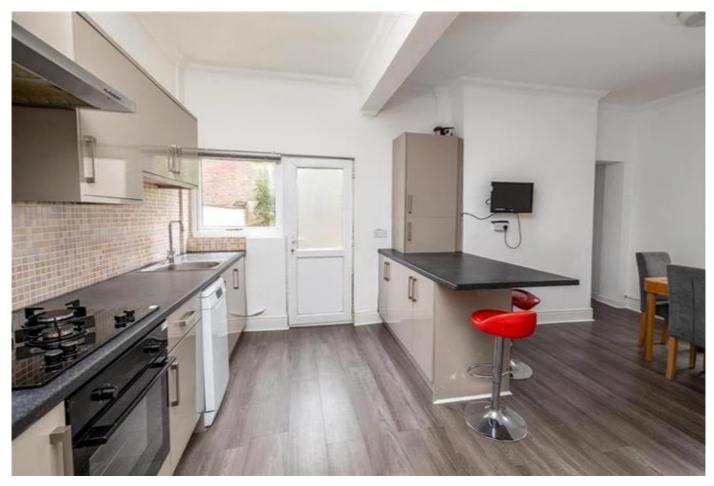

Garmoyle Road, Liverpool £0 pppw

5 Bedrooms, 2 Bathrooms, Open Plan kitchen/Dining house share

A large 5 bedroom house situated in the middle of the dales. Large kitchen dining room, lounge, utility room and two bathrooms. EPC - D.