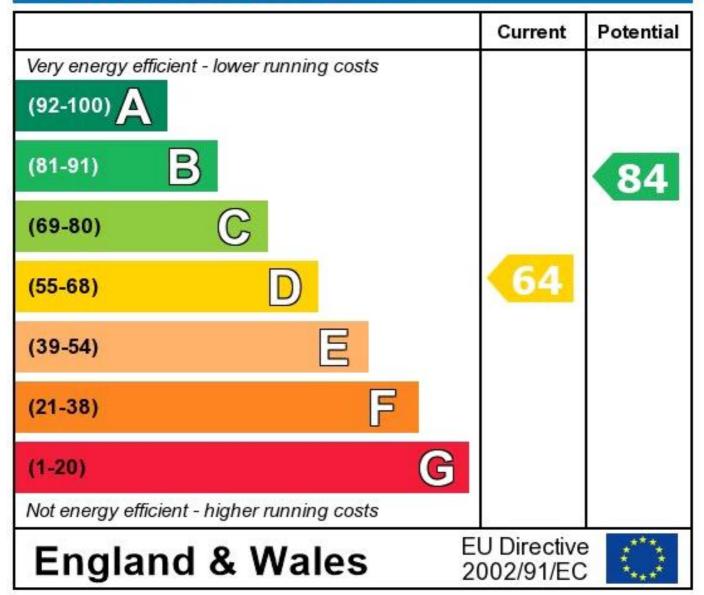

## **Energy Efficiency Rating**

The energy efficiency rating is a measure of the overall efficiency of a home. The higher the rating the more energy efficient the home is and the lower the fuel bills will be.